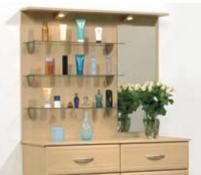

Matching Shelves with Brushed Steel Brackets. Available in any size. *Page - 18, 26, 30, 38, 46, 64, 88* 

Sahara Carved Panels, used to create shelving feature. (shelf lights page 105). Page - 43, 77, 80, 82, 85, 87

Illuminated Shelf Lights. Available 600mm & 900mm long. 200mm deep. Page - 43, 77, 80, 82, 85, 87