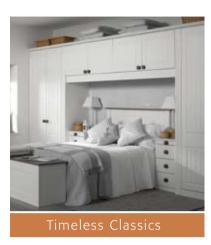

Colour Vanilla Style Warwick Handle Chunky Bow Handle For full colour palette see page 6 & 7

Timeless Classics. . . those famous bedroom scenes.

# Timeless Classics

| Alabaster Surrey         | 52 |
|--------------------------|----|
| Buttermilk Westbury      | 54 |
| Ivory Shaker             | 56 |
| Lissa Oak Gothic         | 58 |
| Mandalay Teak Tuscany    | 60 |
| Maple Napoli             | 62 |
| Moldau Acacia Canterbury | 64 |
| Natural Rosewood Verona  | 66 |
| Pippy Oak <b>Oxford</b>  | 68 |
| Super White Ash Milano   | 70 |
| Vanilla Newport          | 72 |