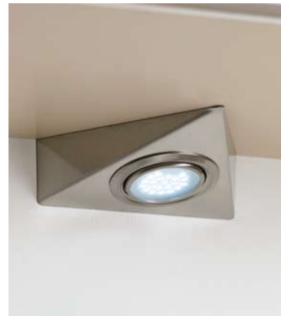

## Lighting & Electrical

Swan Neck Light LV 20w

Twin Over Cabinet Light LV 2x20w

Recti Drop Glass light LV 20w

LED Tri Light, 21 leds

Tri Drop Glass Light LV 20w

LED Recessed Down Light, 21 leds

LED Square Plinth 3 Light Kit