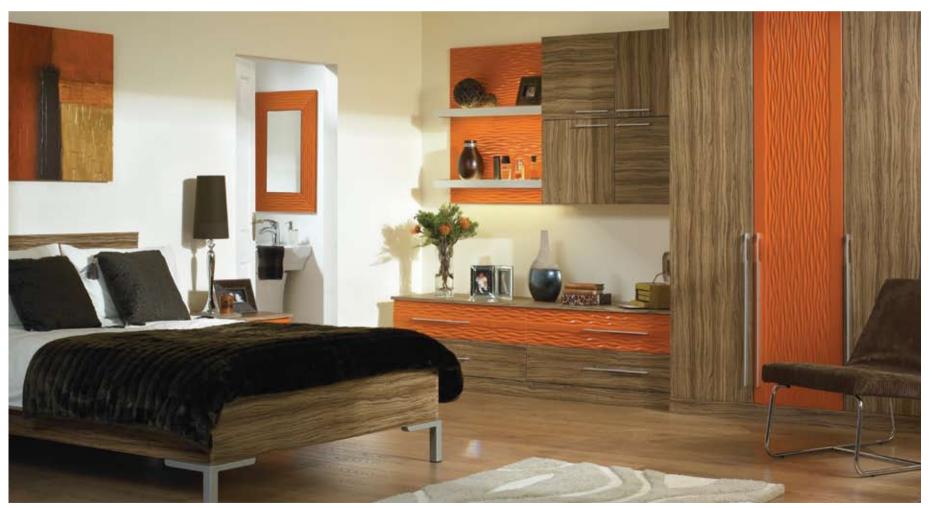

# Colour Mandalay Teak **Tuscany**

Luxuriant finish, the most sought-after look. Crafted for boats, and floors, furniture and bedrooms. Time for some teak, tough, love treat yourself.

". . .for the space of four hours I forget the world, remember no vexation, fear poverty no more, tremble no more at death; I pass indeed into their world." Letter Nicolo Macchiavelli

**Colour** Mandalay Teak **Style** Tuscany **Handle** Ribbed Bow Handle For full colour palette see page 6 & 7