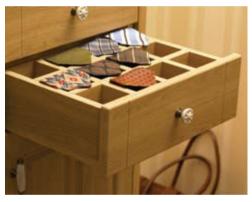

Matching Work Tops. Shown throughout this brochure. (available in any shape).

Modern Stool with Metal Legs

Tie Drawer (supplied by dealer) Page - 58

Pull Out tray feature (supplied by dealer) Page - 64

Cambridge Style Headboard \*\* Available in any height & width. (Cambridge Door & Panels). *Page - 37* 