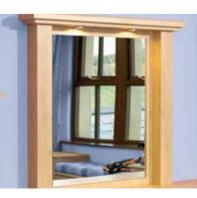

Gothic Blanket Box \*\* (Gothic Panels & Profiled Panel) Page - 58

Bed Frame with Square Corner Legs Page - 43, 77, 80, 82, 85, 87

Bed Frame with U Shape Legs Page - 78

Wall Mirror 750mm H x 500mm W. Page - 10, 13

Single Mirror \*\* 500mm H x 480mm W. *Page - 55* 

Sahara Carved Round Mirror. Available in 2 sizes. 600 & 700mm diameter. Page - 81, 83

Triple Mirror \*\* 500mm H x 910mm W. Page - 44

Dressing Mirror. 1800mm H x 800mm W. *Page - 17* 