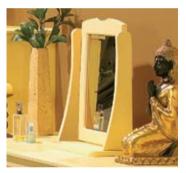

Single Mirror \*\* 500mm H x 480mm W. *Page - 55* 

Sahara Carved Round Mirror. Available in 2 sizes. 600 & 700mm diameter. Page - 81, 83

Triple Mirror \*\* 500mm H x 910mm W. Page - 44

Dressing Mirror. 1800mm H x 800mm W. *Page - 17* 