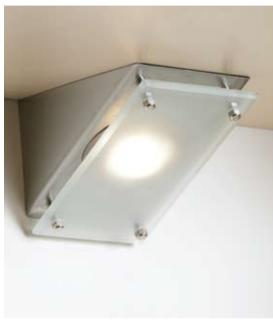

## Lighting & Electrical

Swan Neck Light LV 20w

Twin Over Cabinet Light LV 2x20w

Recti Drop Glass light LV 20w

LED Tri Light, 21 leds

Tri Drop Glass Light LV 20w

LED Recessed Down Light, 21 leds

LED Square Plinth 3 Light Kit