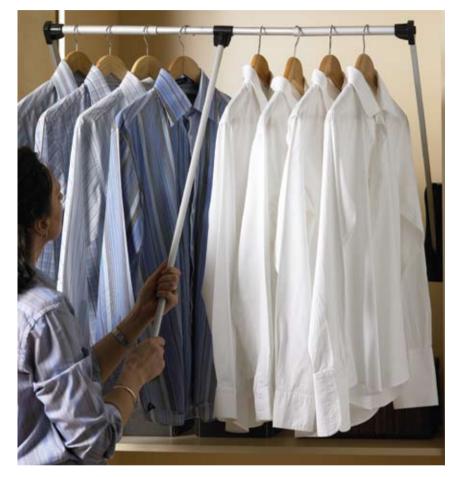

## Storage

Pull Down Hanging Rail. (Fits 800-1100mm wide units).

Pull Out Trouser Rail. (Available in 3 widths, to fit 600, 800 or 1000mm units. 510mm D)

Pull Out Shoe Rack. (Available in 2 widths to fit 600 or 800mm units). 211mm H x 510mm D.