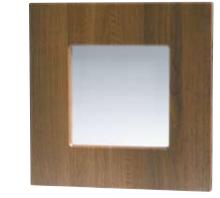

Gothic Blanket Box \*\* (Gothic Panels & Profiled Panel) Page - 58

Bed Frame with Square Corner Legs Page - 43, 77, 80, 82, 85, 87

Bed Frame with U Shape Legs Page - 78

Wall Mirror 750mm H x 500mm W. Page - 10, 13

Single Mirror \*\* 500mm H x 480mm W. *Page - 55* 

Sahara Carved Round Mirror. Available in 2 sizes. 600 & 700mm diameter. Page - 81, 83

Triple Mirror \*\* 500mm H x 910mm W. Page - 44

Dressing Mirror. 1800mm H x 800mm W. *Page - 17* 