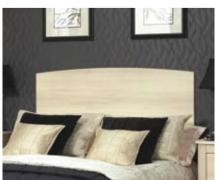

Matching Work Tops. Shown throughout this brochure. (available in any shape).

Modern Stool with Metal Legs

Tie Drawer (supplied by dealer) Page - 58

Pull Out tray feature (supplied by dealer) Page - 64

Cambridge Style Headboard \*\* Available in any height & width. (Cambridge Door & Panels). *Page - 37* 

Newport Style Headboard \*\*\* Available in any height & width. (Newport Door, Panel & 36mm Multipurpose Rail) Page - 73

Modern Headboard (3', 4'6", 5' widths) Page - 47

Continental Headboard. Available in any height & width. Page - 79, 87