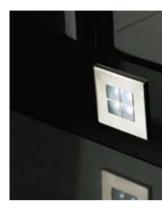

## Lighting & Electrical

Swan Neck Light LV 20w

Twin Over Cabinet Light LV 2x20w

Recti Drop Glass light LV 20w

LED Tri Light, 21 leds

Tri Drop Glass Light LV 20w

LED Recessed Down Light, 21 leds

LED Square Plinth 3 Light Kit

## Lighting & Electrical

LED Round Plinth 3 Light kit

Wardrobe Rail Light with auto on/off switch. (Available in 2 widths to fit 900mm or 1000mm units).

Multi Functional Pop - out 3 socket 13 amp power point