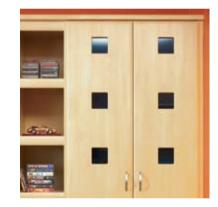

Five Hole Frames Page - 10, 32

Drawer Front Frames\* Page - 33, 49

Porthole Frames

Wave Frames Page - 39

Frosted Glazing

Square Hole Frames . Page - 13

Stippled Glazing

Wave Drawer Fronts Page - 63