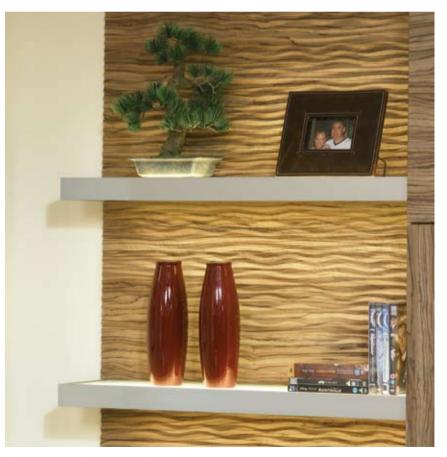

Matching Shelves with Brushed Steel Brackets. Available in any size. *Page - 18, 26, 30, 38, 46, 64, 88* 

Sahara Carved Panels, used to create shelving feature. (shelf lights page 105). Page - 43, 77, 80, 82, 85, 87

Illuminated Shelf Lights. Available 600mm & 900mm long. 200mm deep. Page - 43, 77, 80, 82, 85, 87