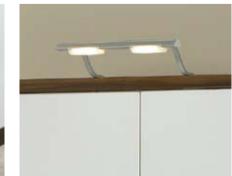

## Lighting & Electrical

Swan Neck Light LV 20w

Twin Over Cabinet Light LV 2x20w

Recti Drop Glass light LV 20w

LED Tri Light, 21 leds

Tri Drop Glass Light LV 20w

LED Recessed Down Light, 21 leds

LED Square Plinth 3 Light Kit

LED Flexible Strip Light. Available with white or blue leds, self adhesive backing. Suitable for cornice, pelmet, plinth lighting etc.

LED Flexible Strip Light. Available with white or blue leds, self adhesive backing. Suitable for cornice, pelmet, plinth lighting etc.