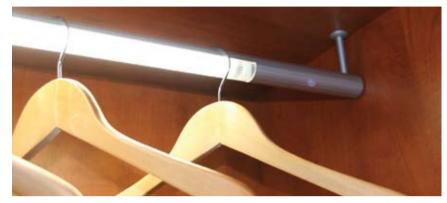

## Lighting & Electrical

LED Round Plinth 3 Light kit

Wardrobe Rail Light with auto on/off switch. (Available in 2 widths to fit 900mm or 1000mm units).

Multi Functional Pop - out 3 socket 13 amp power point