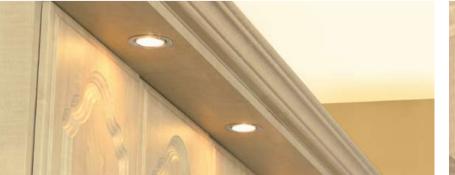

## Lighting & Electrical

Swan Neck Light LV 20w

Twin Over Cabinet Light LV 2x20w

Recti Drop Glass light LV 20w

LED Tri Light, 21 leds

Tri Drop Glass Light LV 20w

LED Recessed Down Light, 21 leds

LED Square Plinth 3 Light Kit

LED Flexible Strip Light. Available with white or blue leds, self adhesive backing. Suitable for cornice, pelmet, plinth lighting etc.

LED Flexible Strip Light. Available with white or blue leds, self adhesive backing. Suitable for cornice, pelmet, plinth lighting etc.

## Lighting & Electrical

LED Round Plinth 3 Light kit

Wardrobe Rail Light with auto on/off switch. (Available in 2 widths to fit 900mm or 1000mm units).

Multi Functional Pop - out 3 socket 13 amp power point

Illuminated Shelf Lights. Available 600mm & 900mm long. 200mm deep. Page - 43, 77, 80, 82, 85, 87