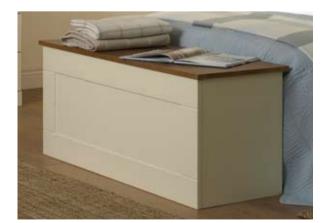

Modern Footboard (3', 4'6", 5' widths) Page - 47

Arched Headboard (3', 4'6", 5' widths) Page - 64

Classic Headboard (3', 4'6", 5' widths) Page - 12, 60, 89

Newport Blanket Box \*\* Available in all styles. (Doors & Panels) *Page - 72* 