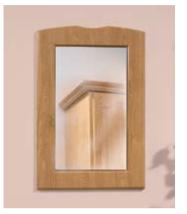

Gothic Blanket Box \*\* (Gothic Panels & Profiled Panel) Page - 58

Bed Frame with Square Corner Legs Page - 43, 77, 80, 82, 85, 87

Bed Frame with U Shape Legs Page - 78

Wall Mirror 750mm H x 500mm W. Page - 10, 13