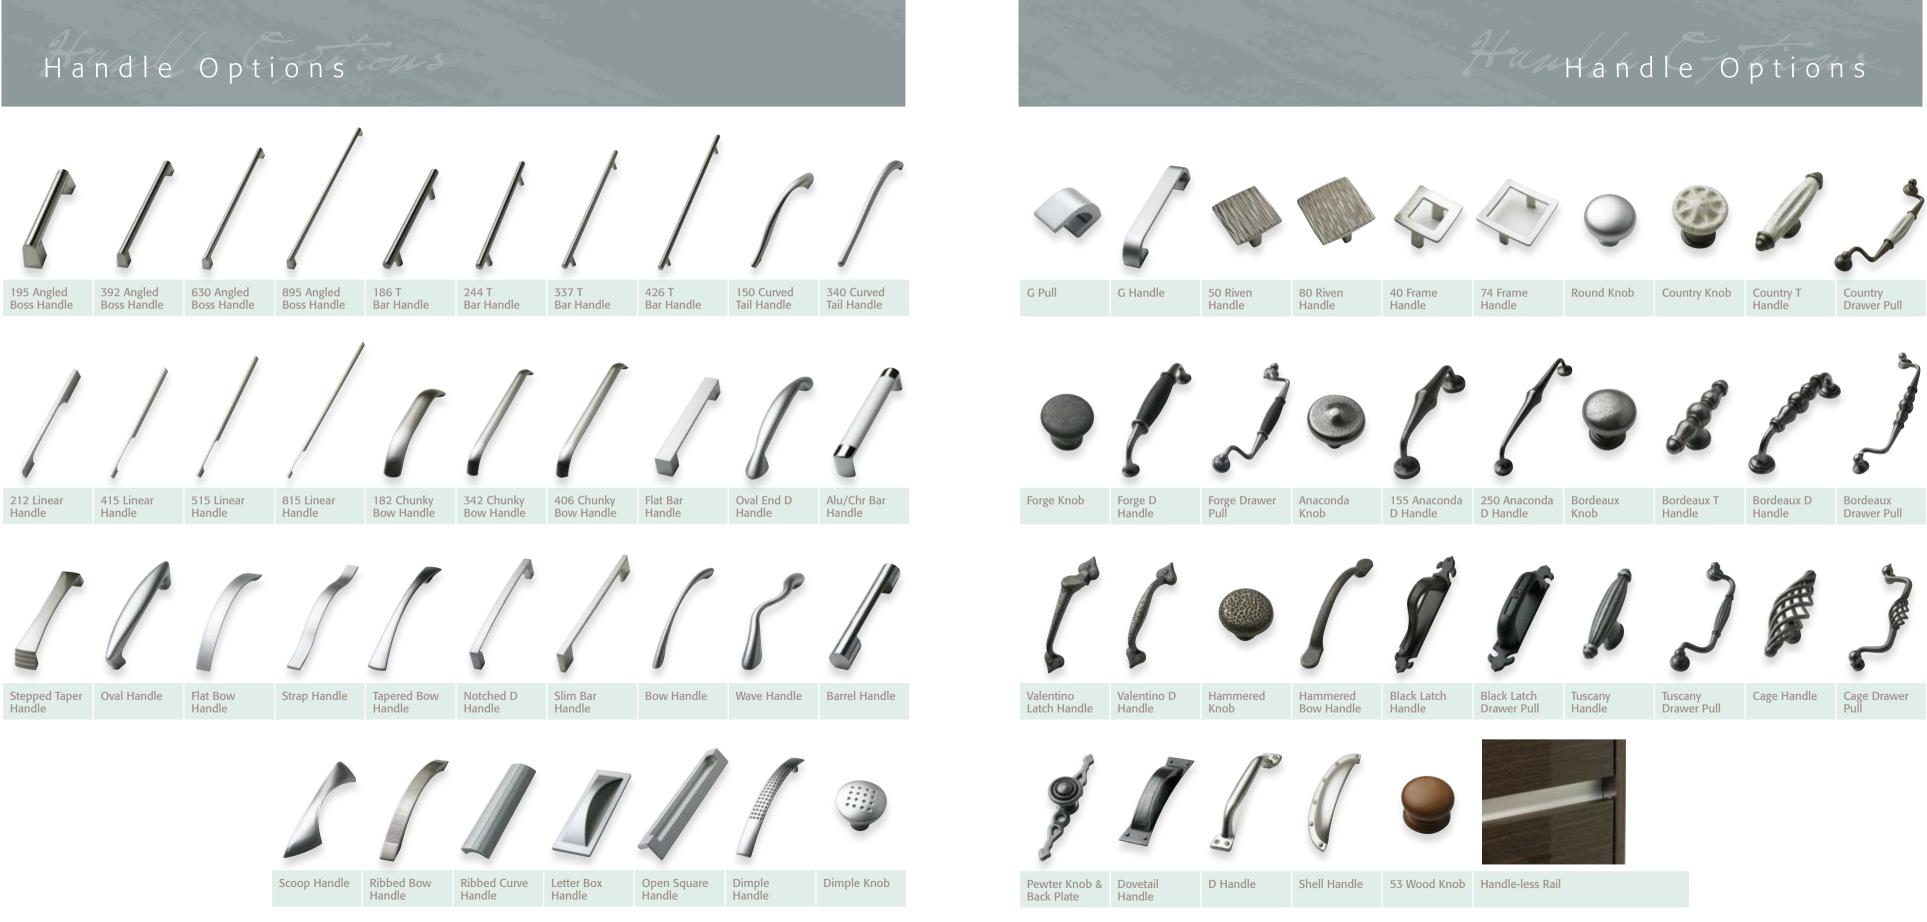

## Feature Doors

Open Frames. Available in all styles (shown in gothic) Page - 11, 21, 23, 27, 31, 35, 37, 47, 49, 57, 59, 61, 77, 84

Letter Box Frames Page - 81

Georgian Frames\* Available in all styles (shown in York) Page - 45, 69

Five Hole Frames Page - 10, 32

Drawer Front Frames\* Page - 33, 49

Porthole Frames

Wave Frames Page - 39

Frosted Glazing

Square Hole Frames . Page - 13

Stippled Glazing

Wave Drawer Fronts Page - 63

Curved Doors. Shown on dressing table with matching worktop Page - 41, 88

Curved Door Cornice Feature (profiled panels) Page - 76, 79

Clear Glazing

\* not available in High Gloss colours

# Tutfeature Doors

Sahara Carved Drawer Fronts Page - 82, 83, 86, 88

Sahara Carved Doors. Shown in horizontal style Page - 80

Curved Doors. Available in plain style only. Shown with curved cornice feature. , Page - 76, 79

Pair of Sahara Carved Flow Line Doors. Page - 88

Sahara Carved Doors. Shown in vertical style. Page - 80, 82, 86

PRike kaa ce o Lower, any cotours

Choose a style cany style y/c

Tangent Cornice\* Page - 36, 48, 58, 60, 64, 66, 72

Tangent Light Pelmet\*

Reeded Pilaster Page - 66

\* not available in Avant Garde colours

Traditional Cornice\*\* Page - 44, 54, 62, 68, 70

Traditional Light Pelmet\*\* *Page - 10, 52* 

Fluted Pilaster Page - 57, 72

\*\* not available in High Gloss or Riven colours

Bullnose Cornice\* Page - 10, 12, 18, 26, 30, 32, 34, 38, 46, 52, 56

Bullnose Pelmet\* Page - 38

Radius Surround Feature\* (radius rail) Page - 77, 79, 81, 83, 84, 87

Decorative rail feature (dental rail) Page - 48

Profiled Plinth Page - 66, 70

Radius Corner Feature & Tangent Cornice\* (radius cornice piece) Page - 36, 58, 64

Close up of Chunky Frame. Surround Feature\*

36mm Multipurpose Rail \* Page - 14, 28, 76, 79, 81, 83, 85, 86

Stepped Radius Feature\* (radius rail) *Page - 64* 

Pirckaaceolower, any cotourz

Choose a style cany style 9/2