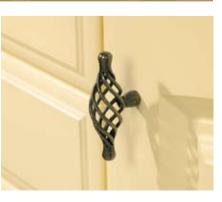

Five Hole Frames Page - 10, 32

Drawer Front Frames\* Page - 33, 49

Porthole Frames

Wave Frames Page - 39

Frosted Glazing

Square Hole Frames . Page - 13

Stippled Glazing

Wave Drawer Fronts Page - 63