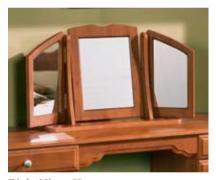

Single Mirror \*\* 500mm H x 480mm W. *Page - 55* 

Sahara Carved Round Mirror. Available in 2 sizes. 600 & 700mm diameter. Page - 81, 83

Triple Mirror \*\* 500mm H x 910mm W. Page - 44

Dressing Mirror. 1800mm H x 800mm W. *Page - 17* 