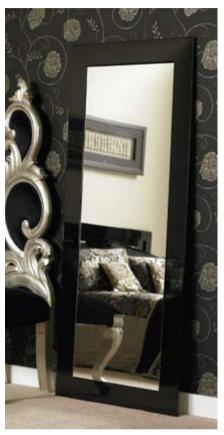

Long Wall Mirror (Open Frame & Mirror, supplied by dealer) Page - 40, 89

Dressing Table Mirror \* 936mm H x 780mm W. *Page - 67* 

Sahara Carved 1450 Mirror. 1450mm H x 590mm W. Page - 79, 84, 85

Sahara Carved 830 Mirror. 830mm H x 590mm W. *Page - 79, 82* 