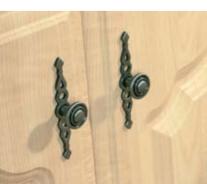

## Signature Accessories

Bath Panel Page - 30, 56

Bath Panel Page - 56

All accessories are available in all colours options,

Accessories in some colour options are supplied with a cream back. See page 6 and 7 for colours affected.