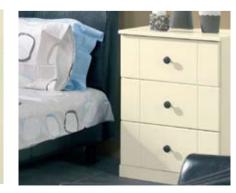

### Beech Lincoln

Colour Beech Style Lincoln Handle Bow Handle For full colour palette see page 6 & 7