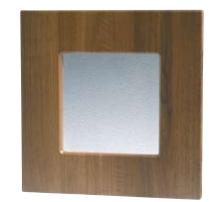

Gothic Blanket Box \*\* (Gothic Panels & Profiled Panel) Page - 58

Bed Frame with Square Corner Legs Page - 43, 77, 80, 82, 85, 87

Bed Frame with U Shape Legs Page - 78

Wall Mirror 750mm H x 500mm W. Page - 10, 13