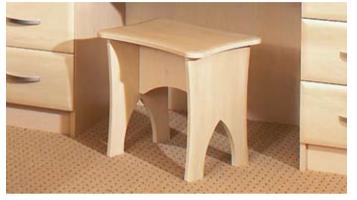

Stepped Pelmet (available in any length) Page - 12, 32, 54

Alcove Feature (Alcove Front) Page - 70

Decorative End Panel \* (Sahara Carved Door & 36mm Multipurpose Rail) *Page - 76, 81, 83, 85, 86* 

Square Design Stool. Page - 40, 89

## Signature Accessories

Classic Stool. Page - 13, 32, 44, 54 (Some colours will have cream on one side of all parts of the Square Design & Classic Stool. See page 6 & 7 for colours affected.)

Low Round Table Page - 16, 78