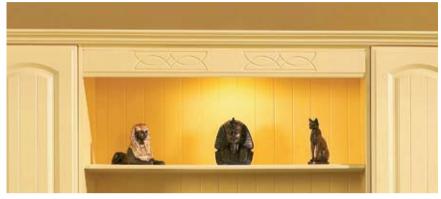

Matching Shelves with Brushed Steel Brackets. Available in any size. *Page - 18, 26, 30, 38, 46, 64, 88* 

Sahara Carved Panels, used to create shelving feature. (shelf lights page 105). Page - 43, 77, 80, 82, 85, 87