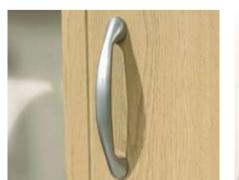

### Beech Lincoln

Colour Beech Style Lincoln Handle Bow Handle For full colour palette see page 6 & 7