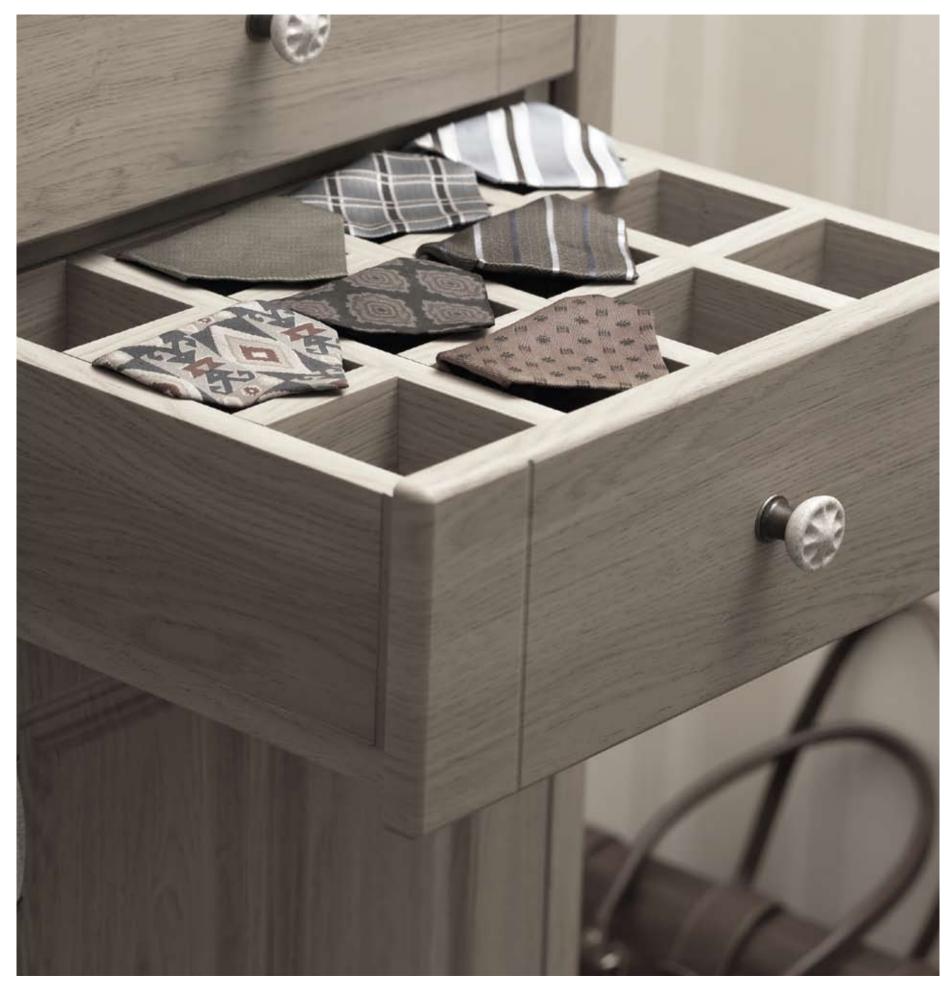

Matching Work Tops. Shown throughout this brochure. (available in any shape).

Modern Stool with Metal Legs

Tie Drawer (supplied by dealer) Page - 58

Pull Out tray feature (supplied by dealer) Page - 64

Cambridge Style Headboard \*\* Available in any height & width. (Cambridge Door & Panels). *Page - 37* 