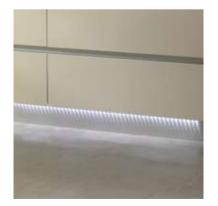

LED Flexible Strip Light. Available with white or blue leds, self adhesive backing. Suitable for cornice, pelmet, plinth lighting etc.

LED Flexible Strip Light. Available with white or blue leds, self adhesive backing. Suitable for cornice, pelmet, plinth lighting etc.