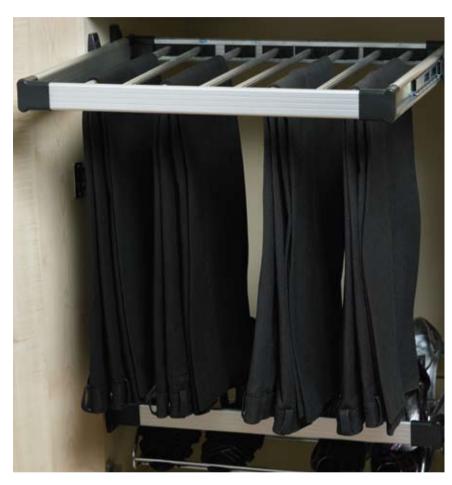

## Storage

Pull Down Hanging Rail. (Fits 800-1100mm wide units).

Pull Out Trouser Rail. (Available in 3 widths, to fit 600, 800 or 1000mm units. 510mm D)

Pull Out Shoe Rack. (Available in 2 widths to fit 600 or 800mm units). 211mm H x 510mm D.