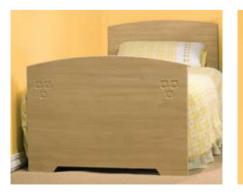

Modern Footboard (3', 4'6", 5' widths) Page - 47

Arched Headboard (3', 4'6", 5' widths) Page - 64

Classic Headboard (3', 4'6", 5' widths) Page - 12, 60, 89

Newport Blanket Box \*\* Available in all styles. (Doors & Panels) *Page - 72* 

Choose a style cany style 4/2

Traditional Headboard (3', 4'6", 5' widths) Page - 69, 71

Cantalever Box Bed. (Square Edge & Profiled Panels) *Page - 24, 28, 77, 87* 

Classic Footboard (3', 4'6", 5' widths) Page - 12