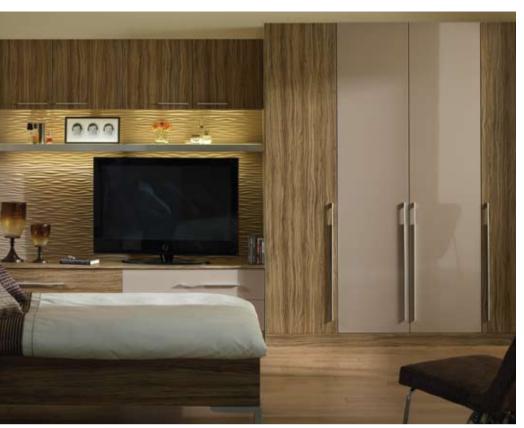

# Colour Mandalay Teak **Tuscany**

Luxuriant finish, the most sought-after look. Crafted for boats, and floors, furniture and bedrooms. Time for some teak, tough, love treat yourself.

". . .for the space of four hours I forget the world, remember no vexation, fear poverty no more, tremble no more at death; I pass indeed into their world." Letter Nicolo Macchiavelli

**Colour** Mandalay Teak **Style** Tuscany **Handle** Ribbed Bow Handle For full colour palette see page 6 & 7