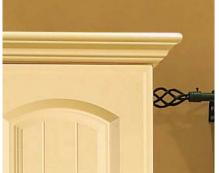

## Feature Doors

Open Frames. Available in all styles (shown in gothic) Page - 11, 21, 23, 27, 31, 35, 37, 47, 49, 57, 59, 61, 77, 84

Letter Box Frames Page - 81

Georgian Frames\* Available in all styles (shown in York) Page - 45, 69

Tangent Light Pelmet\*

Reeded Pilaster Page - 66

\* not available in Avant Garde colours

Traditional Cornice\*\* Page - 44, 54, 62, 68, 70

Traditional Light Pelmet\*\* *Page - 10, 52* 

Fluted Pilaster Page - 57, 72

\*\* not available in High Gloss or Riven colours

Bullnose Cornice\* Page - 10, 12, 18, 26, 30, 32, 34, 38, 46, 52, 56

Bullnose Pelmet\* Page - 38

Radius Surround Feature\* (radius rail) Page - 77, 79, 81, 83, 84, 87