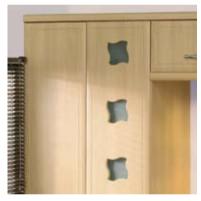

Five Hole Frames Page - 10, 32

Drawer Front Frames\* Page - 33, 49

Porthole Frames

Wave Frames Page - 39

Frosted Glazing

Square Hole Frames . Page - 13

Stippled Glazing

Wave Drawer Fronts Page - 63