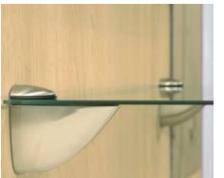

Matching Shelves with Brushed Steel Brackets. Available in any size. *Page - 18, 26, 30, 38, 46, 64, 88* 

Sahara Carved Panels, used to create shelving feature. (shelf lights page 105). Page - 43, 77, 80, 82, 85, 87