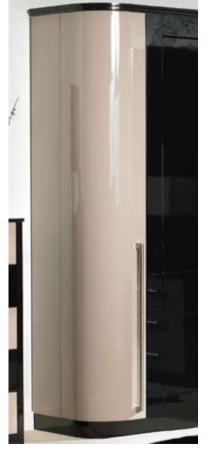

re Doors



Open Frames. Available in all styles (shown in gothic) Page - 11, 21, 23, 27, 31, 35, 37, 47, 49, 57, 59, 61, 77, 84



Letter Box Frames Page - 81



Georgian Frames\* Available in all styles (shown in York) Page - 45, 69



Five Hole Frames Page - 10, 32



Drawer Front Frames\* Page - 33, 49



Porthole Frames



Wave Frames Page - 39

Frosted Glazing



Square Hole Frames . Page - 13



Stippled Glazing





Wave Drawer Fronts Page - 63



Curved Doors. Shown on dressing table with matching worktop Page - 41, 88



Curved Door Cornice Feature (profiled panels) Page - 76, 79









Clear Glazing

\* not available in High Gloss colours

# Tutfeature Doors





Sahara Carved Drawer Fronts Page - 82, 83, 86, 88



Sahara Carved Doors. Shown in horizontal style Page - 80







Curved Doors. Available in plain style only. Shown with curved cornice feature. , Page - 76, 79



Pair of Sahara Carved Flow Line Doors. Page - 88



Sahara Carved Doors. Shown in vertical style. Page - 80, 82, 86







PRike kaa ce o Lower, any cotours

Choose a style cany style y/c



Tangent Cornice\* Page - 36, 48, 58, 60, 64, 66, 72



Tangent Light Pelmet\*



Reeded Pilaster Page - 66

\* not available in Avant Garde colours



Traditional Cornice\*\* Page - 44, 54, 62, 68, 70



Traditional Light Pelmet\*\* *Page - 10, 52* 



Fluted Pilaster Page - 57, 72

\*\* not available in High Gloss or Riven colours



Bullnose Cornice\* Page - 10, 12, 18, 26, 30, 32, 34, 38, 46, 52, 56



Bullnose Pelmet\* Page - 38



Radius Surround Feature\* (radius rail) Page - 77, 79, 81, 83, 84, 8