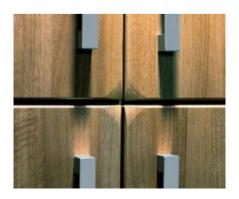

### Beech Lincoln

Colour Beech Style Lincoln Handle Bow Handle For full colour palette see page 6 & 7

Colour Canadian Maple Style Lincoln Handle Flat Bow Handle For full colour palette see page 6 & 7