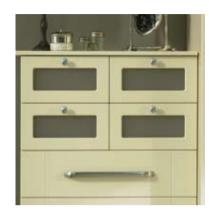

### Beech Lincoln

Colour Beech Style Lincoln Handle Bow Handle For full colour palette see page 6 & 7