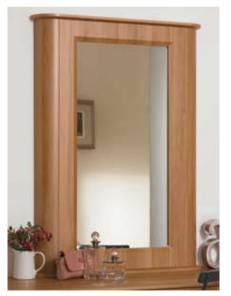

Single Mirror \*\* 500mm H x 480mm W. *Page - 55* 

Sahara Carved Round Mirror. Available in 2 sizes. 600 & 700mm diameter. Page - 81, 83

Triple Mirror \*\* 500mm H x 910mm W. Page - 44

Dressing Mirror. 1800mm H x 800mm W. *Page - 17* 