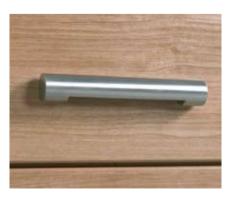

Five Hole Frames Page - 10, 32

Drawer Front Frames\* Page - 33, 49

Porthole Frames

Wave Frames Page - 39

Frosted Glazing

Square Hole Frames . Page - 13

Stippled Glazing

Wave Drawer Fronts Page - 63