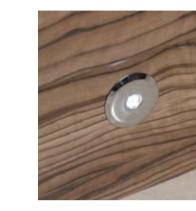

## Lighting & Electrical

Swan Neck Light LV 20w

Twin Over Cabinet Light LV 2x20w

Recti Drop Glass light LV 20w

LED Tri Light, 21 leds

Tri Drop Glass Light LV 20w

LED Recessed Down Light, 21 leds

LED Square Plinth 3 Light Kit