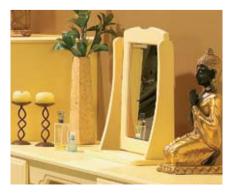

Single Mirror \*\* 500mm H x 480mm W. *Page - 55* 

Sahara Carved Round Mirror. Available in 2 sizes. 600 & 700mm diameter. Page - 81, 83

Triple Mirror \*\* 500mm H x 910mm W. Page - 44

Dressing Mirror. 1800mm H x 800mm W. *Page - 17* 

Long Wall Mirror (Open Frame & Mirror, supplied by dealer) Page - 40, 89

Dressing Table Mirror \* 936mm H x 780mm W. *Page - 67* 

Sahara Carved 1450 Mirror. 1450mm H x 590mm W. Page - 79, 84, 85

Sahara Carved 830 Mirror. 830mm H x 590mm W. *Page - 79, 82* 