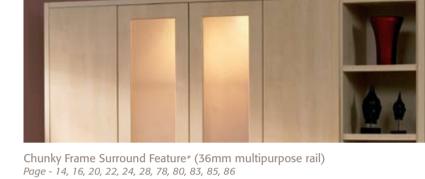

Decorative rail feature (dental rail) Page - 48

Profiled Plinth Page - 66, 70

Radius Corner Feature & Tangent Cornice\* (radius cornice piece) Page - 36, 58, 64

Close up of Chunky Frame. Surround Feature\*

36mm Multipurpose Rail \* Page - 14, 28, 76, 79, 81, 83, 85, 86

Stepped Radius Feature\* (radius rail) *Page - 64* 

Pirckaaceolower, any cotourz

Choose a style cany style 9/2