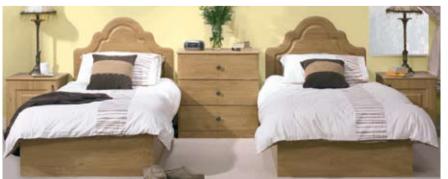

### Beech Lincoln

Colour Beech Style Lincoln Handle Bow Handle For full colour palette see page 6 & 7