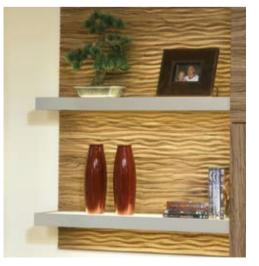

Matching Shelves with Brushed Steel Brackets. Available in any size. *Page - 18, 26, 30, 38, 46, 64, 88* 

Sahara Carved Panels, used to create shelving feature. (shelf lights page 105). Page - 43, 77, 80, 82, 85, 87