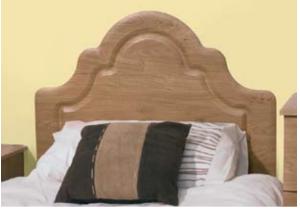

Sahara Carved Headboard. Available in any height & width. Page - 43, 84

Gothic Headboard \*\* (3', 4'6", 5' widths) Page - 59

Square Rail Headboard \* Available in any height & width. (Panel & 36mm Multipurpose Rail) Page - 16, 78