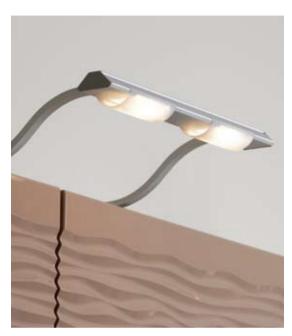

## Lighting & Electrical

Swan Neck Light LV 20w

Twin Over Cabinet Light LV 2x20w

Recti Drop Glass light LV 20w

LED Tri Light, 21 leds

Tri Drop Glass Light LV 20w

LED Recessed Down Light, 21 leds

LED Square Plinth 3 Light Kit