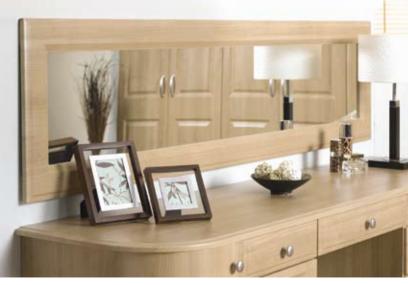

Gothic Blanket Box \*\* (Gothic Panels & Profiled Panel) Page - 58

Bed Frame with Square Corner Legs Page - 43, 77, 80, 82, 85, 87

Bed Frame with U Shape Legs Page - 78

Wall Mirror 750mm H x 500mm W. Page - 10, 13