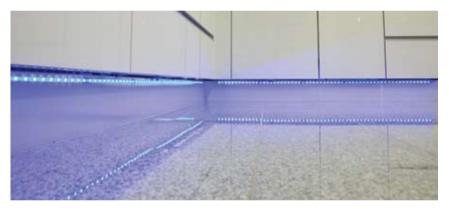

LED Flexible Strip Light. Available with white or blue leds, self adhesive backing. Suitable for cornice, pelmet, plinth lighting etc.

LED Flexible Strip Light. Available with white or blue leds, self adhesive backing. Suitable for cornice, pelmet, plinth lighting etc.