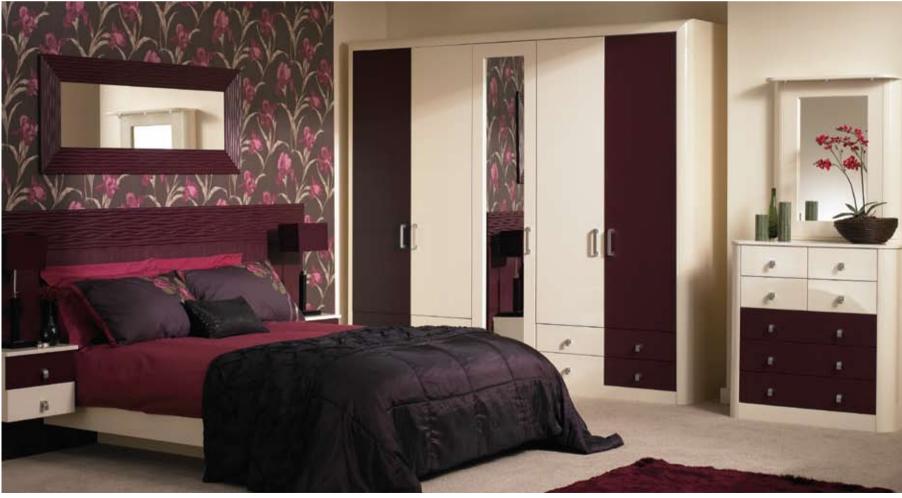

# Timeless Classics

| Alabaster Surrey         | 52 |
|--------------------------|----|
| Buttermilk Westbury      | 54 |
| Ivory Shaker             | 56 |
| Lissa Oak Gothic         | 58 |
| Mandalay Teak Tuscany    | 60 |
| Maple Napoli             | 62 |
| Moldau Acacia Canterbury | 64 |
| Natural Rosewood Verona  | 66 |
| Pippy Oak <b>Oxford</b>  | 68 |
| Super White Ash Milano   | 70 |
| Vanilla Newport          | 72 |