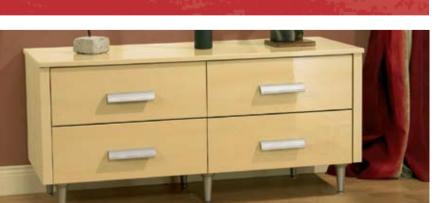

### Beech Lincoln

Colour Beech Style Lincoln Handle Bow Handle For full colour palette see page 6 & 7