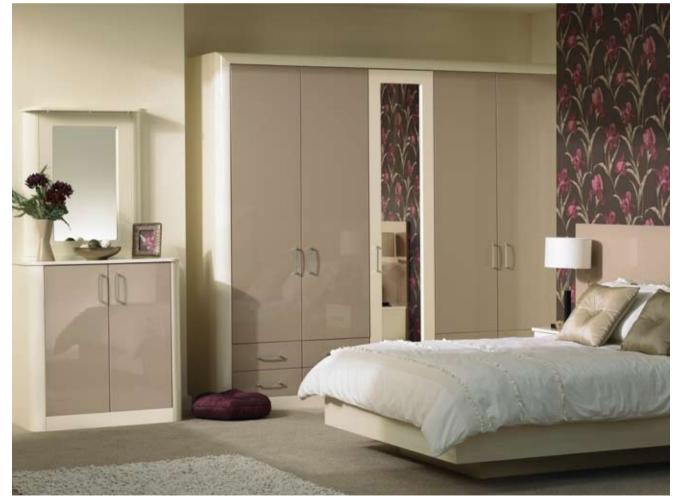

### Beech Lincoln

Colour Beech Style Lincoln Handle Bow Handle For full colour palette see page 6 & 7