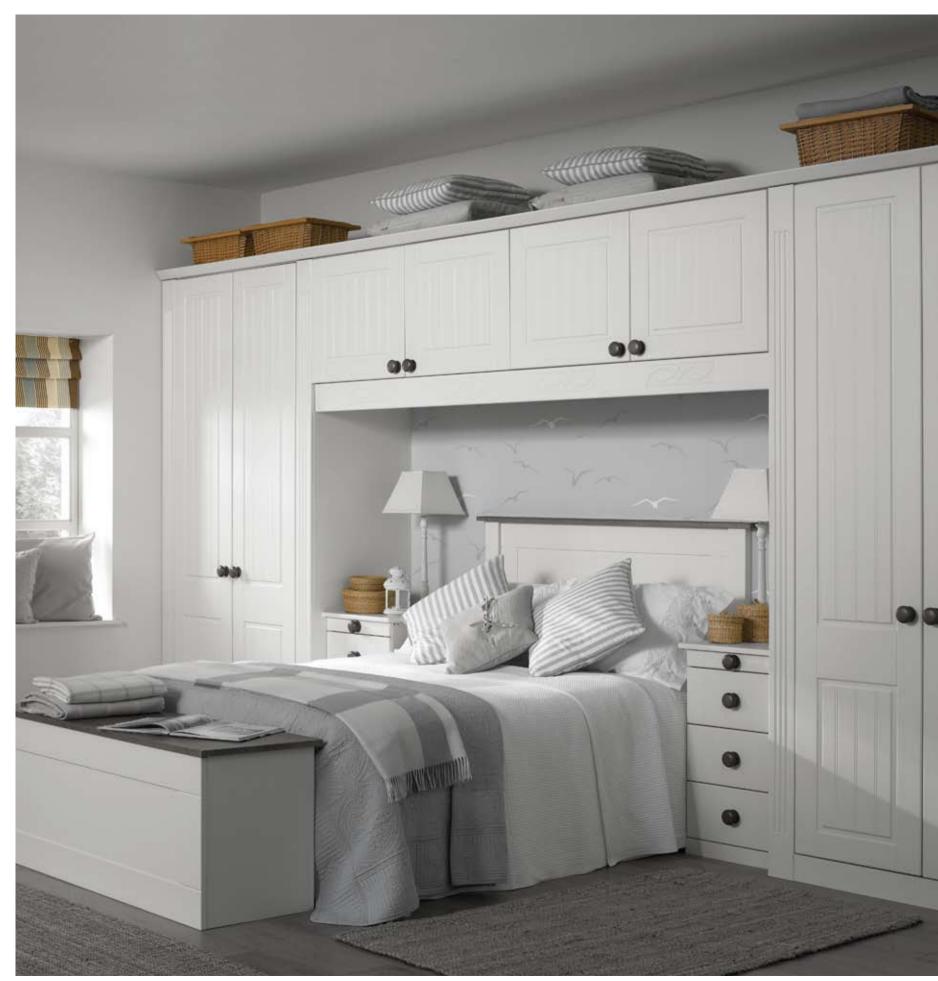

# Timeless Classics

| Alabaster Surrey         | 52 |
|--------------------------|----|
| Buttermilk Westbury      | 54 |
| Ivory Shaker             | 56 |
| Lissa Oak Gothic         | 58 |
| Mandalay Teak Tuscany    | 60 |
| Maple Napoli             | 62 |
| Moldau Acacia Canterbury | 64 |
| Natural Rosewood Verona  | 66 |
| Pippy Oak <b>Oxford</b>  | 68 |
| Super White Ash Milano   | 70 |
| Vanilla Newport          | 72 |

## Vanilla Newport

"I am the mist of morning, the breath of evening . . . . I am the spark in the stone, the gleam of gold in the metal . . . . The rose and the nightingale drunk with its fragrance.

l l-ad-D n Rumi

Colour Vanilla Style Newport Handle 53 Wood Knob For full colour palette see page 6 & 7

74