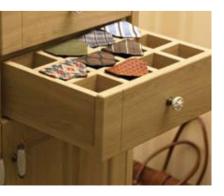

Pull Out Multipurpose Storage Basket Set. (630mm H x 486mm D x 220mm W)

Pull Out Tie & Belt Hanger. (508mm D)

Pick a colour, any colour. Choose a style, any style.