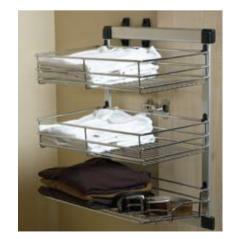

Pull Out Multipurpose Storage Basket Set. (630mm H x 486mm D x 220mm W)

Pull Out Tie & Belt Hanger. (508mm D)

Pick a colour, any colour. Choose a style, any style.