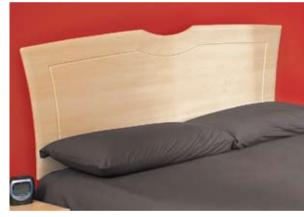

Matching Work Tops. Shown throughout this brochure. (available in any shape).

Modern Stool with Metal Legs

Tie Drawer (supplied by dealer) Page - 58

Pull Out tray feature (supplied by dealer) Page - 64

Cambridge Style Headboard \*\* Available in any height & width. (Cambridge Door & Panels). *Page - 37* 