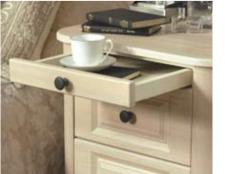

Matching Work Tops. Shown throughout this brochure. (available in any shape).

Modern Stool with Metal Legs

Tie Drawer (supplied by dealer) Page - 58

Pull Out tray feature (supplied by dealer) Page - 64

Cambridge Style Headboard \*\* Available in any height & width. (Cambridge Door & Panels). *Page - 37* 