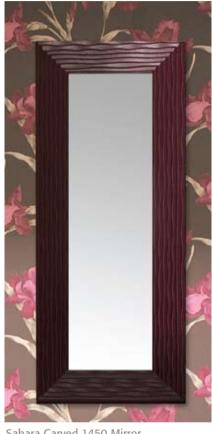

Long Wall Mirror (Open Frame & Mirror, supplied by dealer) Page - 40, 89

Dressing Table Mirror \* 936mm H x 780mm W. *Page - 67* 

Sahara Carved 1450 Mirror. 1450mm H x 590mm W. Page - 79, 84, 85

Sahara Carved 830 Mirror. 830mm H x 590mm W. *Page - 79, 82* 