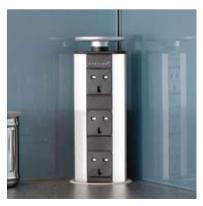

## Lighting & Electrical

LED Round Plinth 3 Light kit

Wardrobe Rail Light with auto on/off switch. (Available in 2 widths to fit 900mm or 1000mm units).

Multi Functional Pop - out 3 socket 13 amp power point