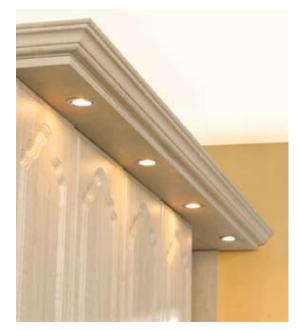

## Lighting & Electrical

Swan Neck Light LV 20w

Twin Over Cabinet Light LV 2x20w

Recti Drop Glass light LV 20w

LED Tri Light, 21 leds

Tri Drop Glass Light LV 20w

LED Recessed Down Light, 21 leds

LED Square Plinth 3 Light Kit

LED Flexible Strip Light. Available with white or blue leds, self adhesive backing. Suitable for cornice, pelmet, plinth lighting etc.

LED Flexible Strip Light. Available with white or blue leds, self adhesive backing. Suitable for cornice, pelmet, plinth lighting etc.