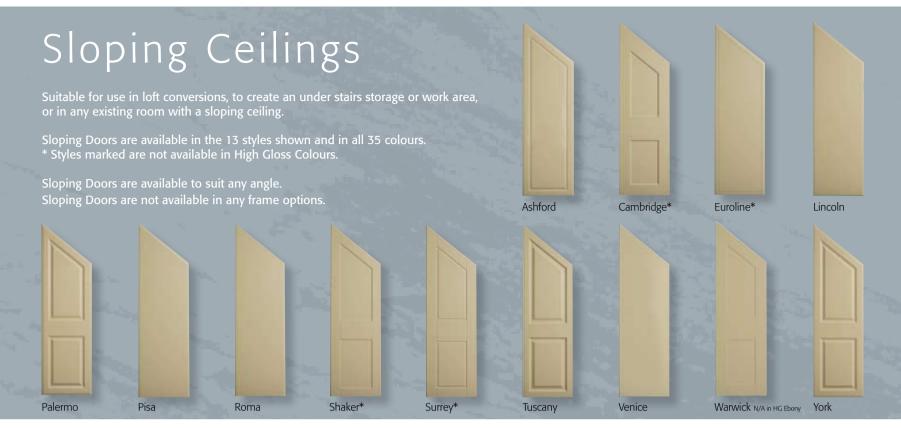

## Feature Doors

Open Frames. Available in all styles (shown in gothic) Page - 11, 21, 23, 27, 31, 35, 37, 47, 49, 57, 59, 61, 77, 84

Letter Box Frames Page - 81

Georgian Frames\* Available in all styles (shown in York) Page - 45, 69

Five Hole Frames Page - 10, 32

Drawer Front Frames\* Page - 33, 49

Porthole Frames

Wave Frames Page - 39

Frosted Glazing

Square Hole Frames . Page - 13

Stippled Glazing

Wave Drawer Fronts Page - 63

Curved Doors. Shown on dressing table with matching worktop Page - 41, 88

Curved Door Cornice Feature (profiled panels) Page - 76, 79

Clear Glazing

\* not available in High Gloss colours

# Tutfeature Doors

Sahara Carved Drawer Fronts Page - 82, 83, 86, 88

Sahara Carved Doors. Shown in horizontal style Page - 80

Curved Doors. Available in plain style only. Shown with curved cornice feature. , Page - 76, 79

Pair of Sahara Carved Flow Line Doors. Page - 88

Sahara Carved Doors. Shown in vertical style. Page - 80, 82, 86

PRike kaa ce o Lower, any cotours

Choose a style cany style y/c

Tangent Cornice\* Page - 36, 48, 58, 60, 64, 66, 72