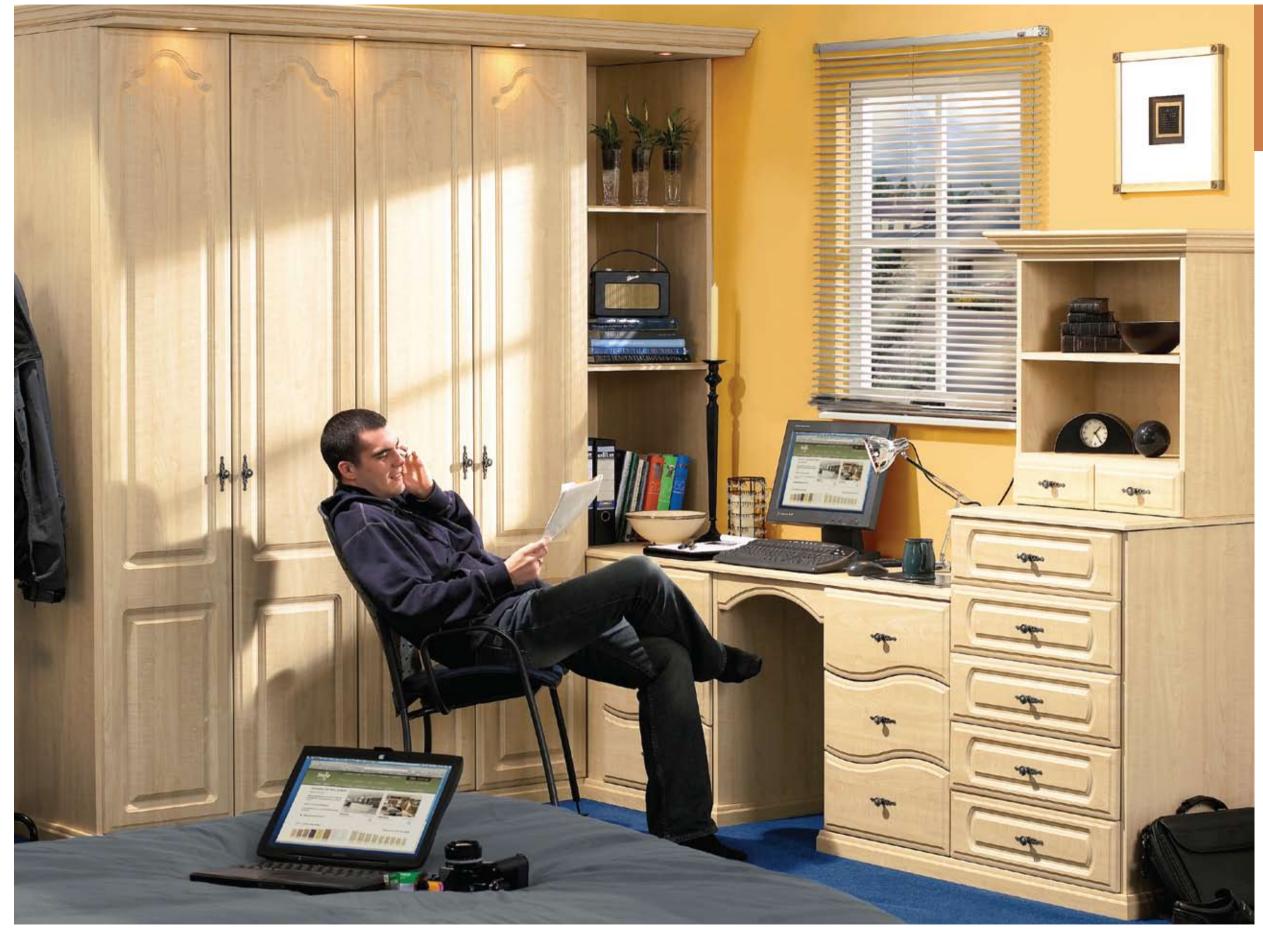

## The Final Piece

al Piece... at the end of a day. For a child, a nightaby. A favourite toy, a book before bed. A place for ng and everything in its place. Mother's perfumed table, father's trouser press, the rattle of loose change ock for the morning and blue-white nightlight. A e of lavender, vanilla, summer flowers. Crisp and hen, cotton, duck-down duvet and goosefeather pillow. d, you stretch – sheer pleasure.

g bedroom luxury, finished as you want it. Mirrors, doors and robes. The finishing touch, your own colour r own style. Once you've tried it you want more. ment, you're lost, like lotos-eaters of lore. To sleep am and go you know not where. The signature, total ment. Sign off your day in style. Ssshhhhh. . .