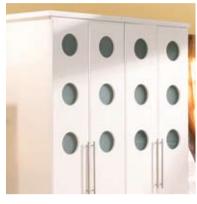

Five Hole Frames Page - 10, 32

Drawer Front Frames\* Page - 33, 49

Porthole Frames

Wave Frames Page - 39

Frosted Glazing

Square Hole Frames . Page - 13

Stippled Glazing

Wave Drawer Fronts Page - 63