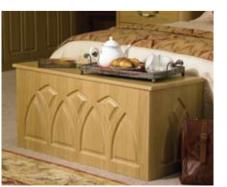

Modern Footboard (3', 4'6", 5' widths) Page - 47

Arched Headboard (3', 4'6", 5' widths) Page - 64

Classic Headboard (3', 4'6", 5' widths) Page - 12, 60, 89

Newport Blanket Box \*\* Available in all styles. (Doors & Panels) *Page - 72* 

Gothic Blanket Box \*\* (Gothic Panels & Profiled Panel) Page - 58

Bed Frame with Square Corner Legs Page - 43, 77, 80, 82, 85, 87

Bed Frame with U Shape Legs Page - 78

Wall Mirror 750mm H x 500mm W. Page - 10, 13