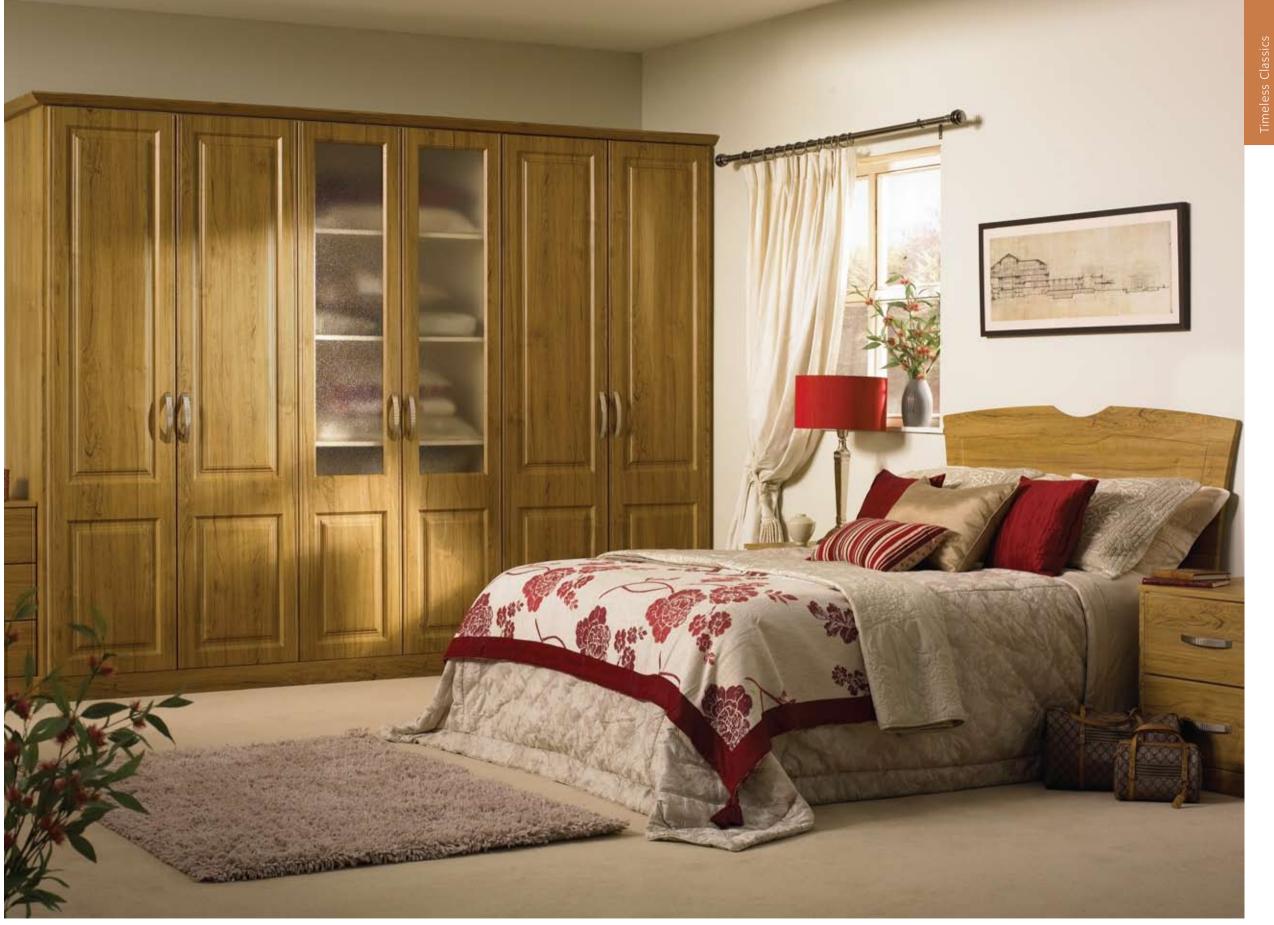

Colour High Gloss White & Dark Walnut Style Venice Handle Angled Boss Handles

**Colour** Portofino Cherry **Style** Palermo **Handle** Oval End D Handle/Round Knobs For full colour palette see page 6 & 7