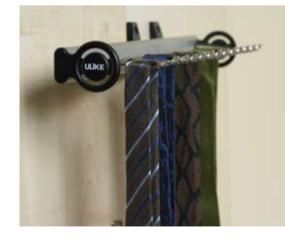

Pull Out Multipurpose Storage Basket Set. (630mm H x 486mm D x 220mm W)

Pull Out Tie & Belt Hanger. (508mm D)

Pick a colour, any colour. Choose a style, any style.