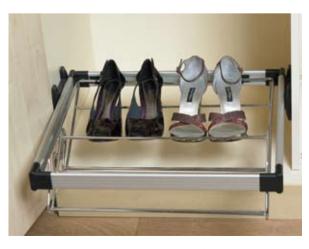

## Storage

Pull Down Hanging Rail. (Fits 800-1100mm wide units).

Pull Out Trouser Rail. (Available in 3 widths, to fit 600, 800 or 1000mm units. 510mm D)

Pull Out Shoe Rack. (Available in 2 widths to fit 600 or 800mm units). 211mm H x 510mm D.