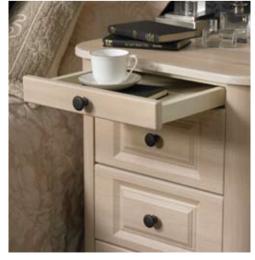

Matching Work Tops. Shown throughout this brochure. (available in any shape).

Modern Stool with Metal Legs

Tie Drawer (supplied by dealer) Page - 58

Pull Out tray feature (supplied by dealer) Page - 64

Cambridge Style Headboard \*\* Available in any height & width. (Cambridge Door & Panels). *Page - 37* 