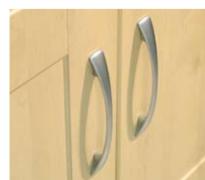

Single Mirror \*\* 500mm H x 480mm W. *Page - 55* 

Sahara Carved Round Mirror. Available in 2 sizes. 600 & 700mm diameter. Page - 81, 83

Triple Mirror \*\* 500mm H x 910mm W. Page - 44

Dressing Mirror. 1800mm H x 800mm W. *Page - 17* 