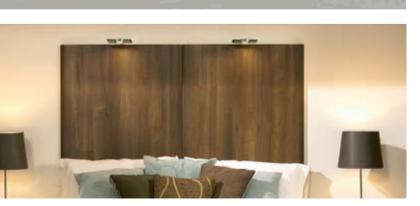

Matching Work Tops. Shown throughout this brochure. (available in any shape).

Modern Stool with Metal Legs

Tie Drawer (supplied by dealer) Page - 58

Pull Out tray feature (supplied by dealer) Page - 64

Cambridge Style Headboard \*\* Available in any height & width. (Cambridge Door & Panels). *Page - 37* 

Sahara Carved Headboard. Available in any height & width. Page - 43, 84

Gothic Headboard \*\* (3', 4'6", 5' widths) Page - 59

Square Rail Headboard \* Available in any height & width. (Panel & 36mm Multipurpose Rail) Page - 16, 78

Newport Style Headboard \*\*\* Available in any height & width. (Newport Door, Panel & 36mm Multipurpose Rail) Page - 73

Modern Headboard (3', 4'6", 5' widths) Page - 47

Continental Headboard. Available in any height & width. Page - 79, 87

Radius Rail Headboard \* Available in any height & width. (Panel & Radius Rail) Page - 81

\* not available in Avant Garde colours \*\* not available in High Gloss colours \*\*\* not available in Avant Garde or High Gloss colours