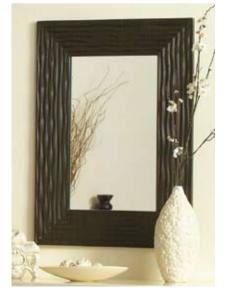

Long Wall Mirror (Open Frame & Mirror, supplied by dealer) Page - 40, 89

Dressing Table Mirror \* 936mm H x 780mm W. *Page - 67* 

Sahara Carved 1450 Mirror. 1450mm H x 590mm W. Page - 79, 84, 85

Sahara Carved 830 Mirror. 830mm H x 590mm W. *Page - 79, 82* 